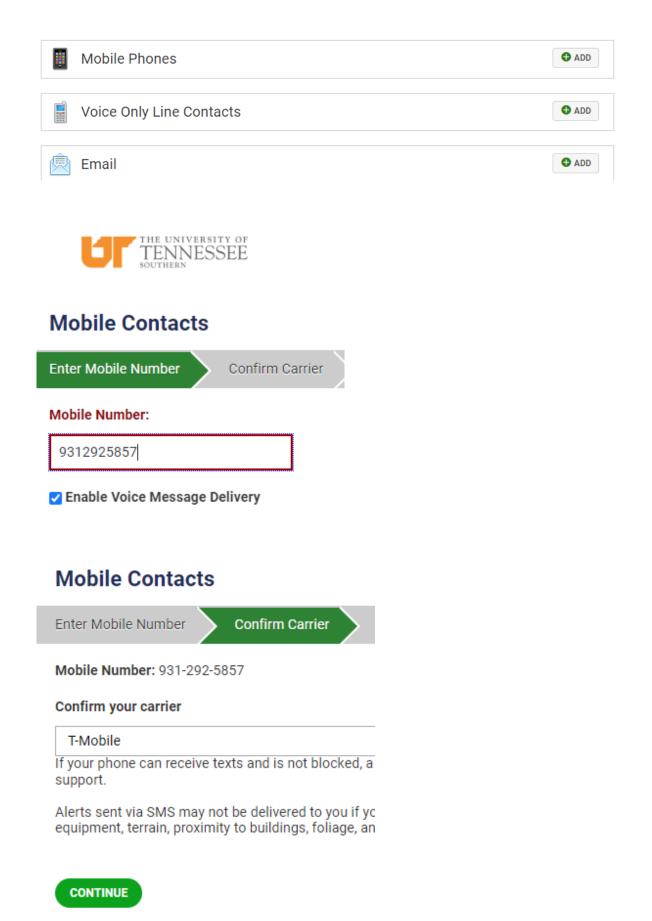

• Under Mobile Phones; click the add button to add your mobile number then follow the prompts to complete the process.

| Mobile Contacts |
|-----------------|
|-----------------|

| Enter Mobile Number   | Confirm Ca        | rrier 🔪 Enter C   | onfirmation Code | Complete |
|-----------------------|-------------------|-------------------|------------------|----------|
| Successfully added 93 | 1-292-5857 to you | ır contacts list. |                  |          |
| DONE                  |                   |                   |                  |          |
|                       |                   |                   |                  |          |
|                       |                   |                   |                  |          |
|                       |                   |                   |                  |          |
|                       |                   |                   |                  |          |