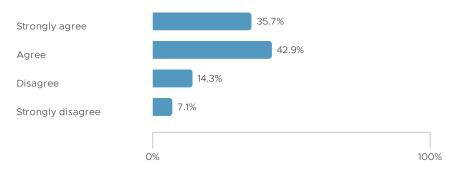

### **Overall Preparedness**

## What is this metric?

This metric reports the extent to which cohort members agree that their EPP provided strong overall preparation to teach.