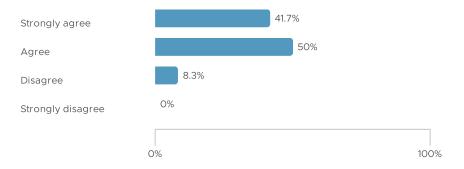

### **Would Recommend Program**

#### What is this metric?

This metric reports the extent to which cohort members agree that they would recommend their EPP to someone who was considering entering teaching.