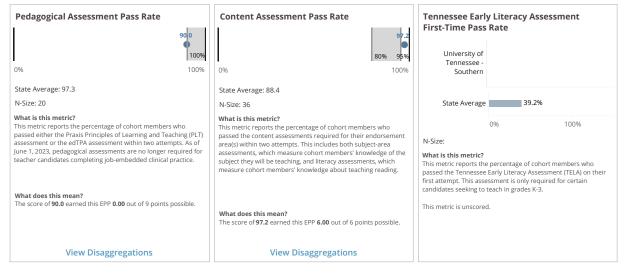

## Candidate Assessment

The Candidate Assessment domain evaluates a provider's performance in preparing candidates to pass the pedagogical and content-area assessments required to obtain a Tennessee teaching license.

## Metrics

This domain includes two scored metrics and one unscored metric. (No data is shown for metrics with an n-size smaller than 10.)

EPPs above the scored range receive the maximum points possible. EPPs within the scored range receive partial points. EPPs below the scored range receive zero points.